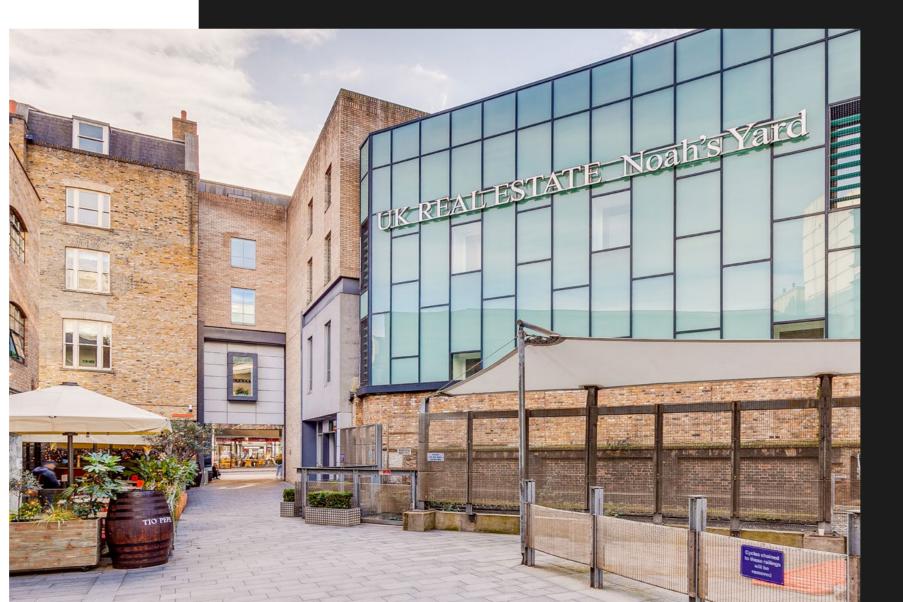

MINUTES WALKING TO COAL DROPS YARD

# A HUB FOR COMPANIES BUILDING THE FUTURE

Located on York Way, Noah's Yard is positioned in the creative tech-hub of King's Cross, just a 1 minute walk away from King's Cross St Pancras Station.

A hive of activity, tenants will benefit from being in close proximity to the retail and leisure destinations of Granary Square and Coal Drops Yard.