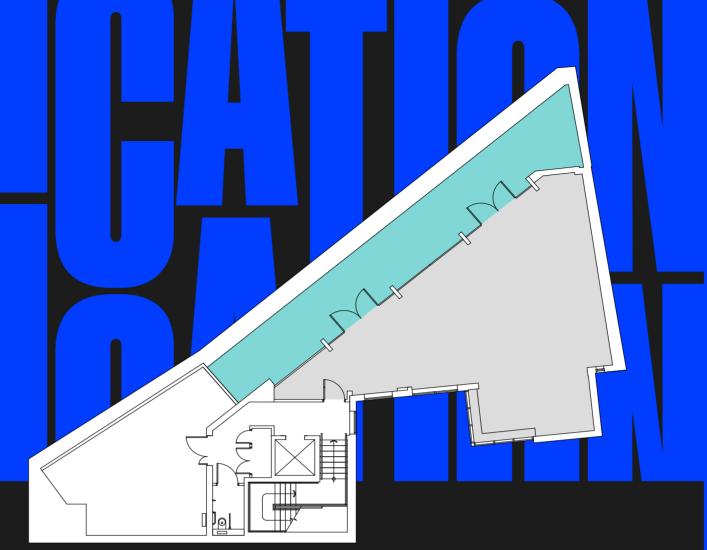

# 

TYPICAL UPPER

2,416 SQ FT | 224 SQ M

THIRD

1,217 SQ FT | 113 SQ M

| Floors       | Sq Ft | Sq M |
|--------------|-------|------|
| Third Floor  | 1,217 | 113  |
| Second Floor | 2,416 | 224  |
| First Floor  | 2,390 | 222  |
| Ground Floor | 316   | 29   |
| Total        | 6,339 | 589  |