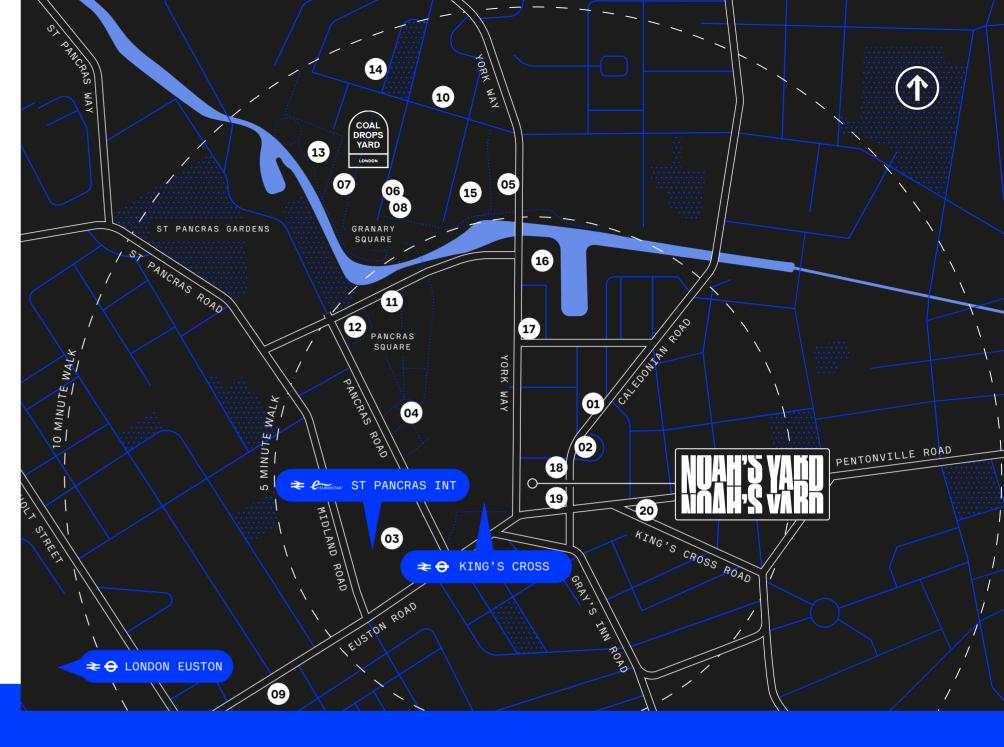

# LOCAL AMENITIES

| 01 FLAT IRON                            | 11 HOPPERS                  |
|-----------------------------------------|-----------------------------|
| 02 SIMMONS BAR                          | 12 PANCRAS SQUARE LEISURE   |
| 03 ST PANCRAS BRASSERIE & CHAMPAGNE BAR | 13 PORTE NOIRE              |
| 04 GERMAN GYMNASIUM                     | 14 LITTLE CREATURES BREWERY |
| 05 FRAME                                | 15 WAITROSE                 |
| 06 DISHOOM                              | 16 ROTUNDA BAR & RESTAURANT |
| 07 BARRAFINA                            | 17 FRANKO MANCA             |
| 08 CARAVAN                              | 18 ROSA'S THAI KITCHEN      |
| 09 BARRY'S BOOTCAMP                     | 19 HONEST BURGERS           |
| 10 EVERYMAN CINEMA                      | 20 BLACK SHEEP COFFEE       |
|                                         |                             |