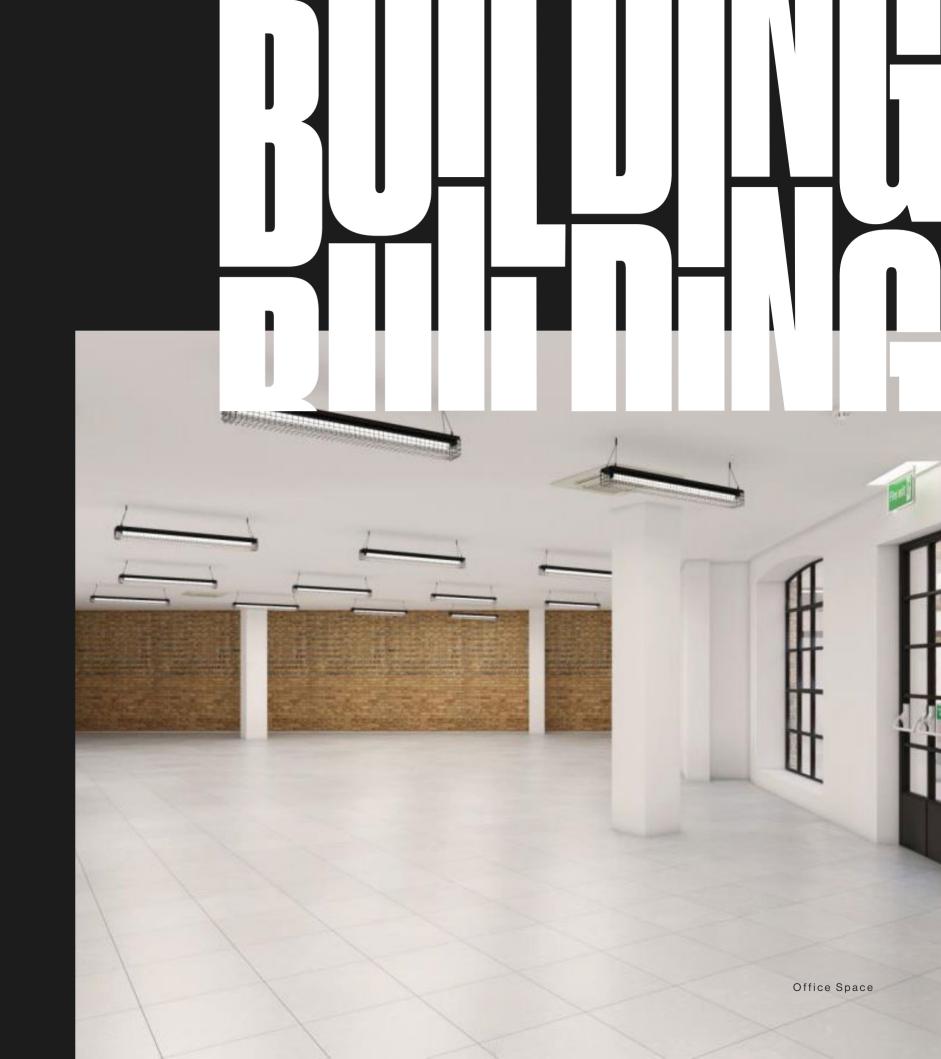

NOT TO SCALE. INDICATIVE ONLY.

NEWLY REFURBISHED CAT A OFFICES

DEDICATED RECEPTION AREA

PASSENGER LIFT

CYCLE STORAGE
AND LOCKERS

SHOWERS

PRIVATE COURTYARD

TERRACE ON THIRD FLOOR

FULLY ACCESSIBLE RAISED FLOOR

CEILING MOUNTED
LED LIGHTS

MOUNTED EXPOSED SERVICES

NEW VRF AC WITH VAM HEAT RECOVERY

EXCELLENT
NATURAL LIGHT

MINUTES WALKING TO KING'S X ST PANCRAS

MINUTES TUBE TO LIVERPOOL ST