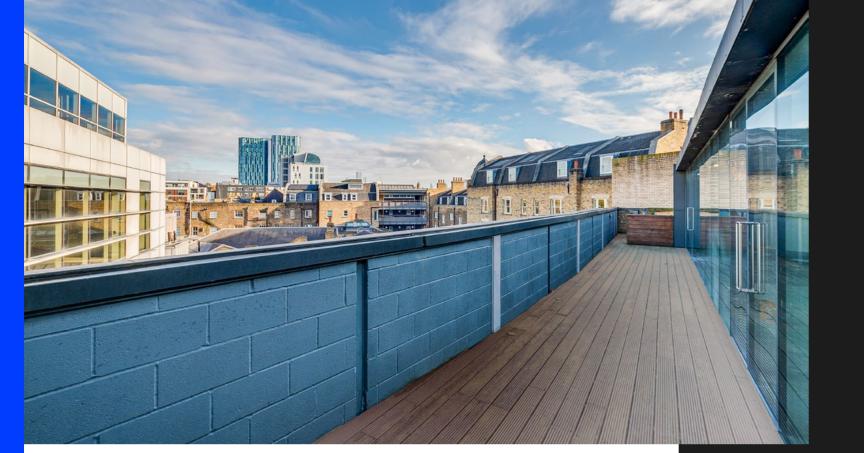

It is a characterful self-contained building comprising three floors of office space. The building benefits from a private courtyard, third floor terrace and excellent character.