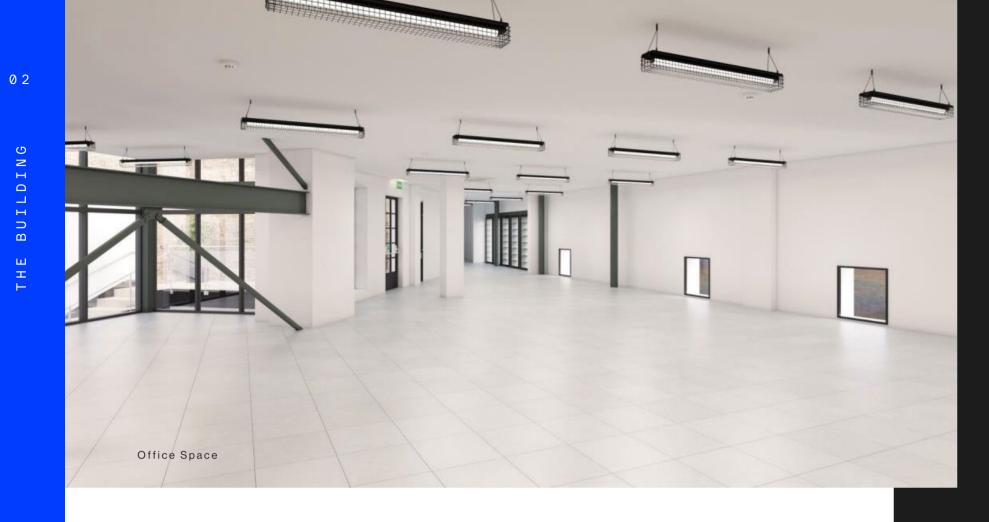

It is a characterful self-contained building comprising three floors of office space. The building benefits from a private courtyard, third floor terrace and excellent character.

NOT TO SCALE. INDICATIVE ONLY.

NEWLY REFURBISHED CAT A OFFICES

DEDICATED RECEPTION AREA

PASSENGER LIFT

CYCLE STORAGE
AND LOCKERS

SHOWERS

PRIVATE COURTYARD

TERRACE ON THIRD FLOOR

FULLY ACCESSIBLE RAISED FLOOR

CEILING MOUNTED
LED LIGHTS

MOUNTED EXPOSED SERVICES

NEW VRF AC WITH VAM HEAT RECOVERY

EXCELLENT
NATURAL LIGHT

MINUTES WALKING TO KING'S X ST PANCRAS

MINUTES TUBE TO LIVERPOOL ST